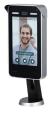

## **Face Recognition Terminal**

- 7 inch touch screen
- Face, card and password unlock; unlock by period
- Auto light compensation
- Detection distance: 0.3 m-2.0 m; human height: 0.9 m-2.4 m
- Face verification accuracy>99.5%; Face comparison speed 0.2s per person
- 100, 000 users, 100, 000 faces, 100, 000 passwords
- Liveness detection