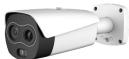

#### **Dual Lens Thermal Camera**

- Resolution: 256\*192 - Thermal lens: 3.5mm/7mm - Visible: 1/2.8"CMOS, 1080P

- Visible lens: 4mm/8mm

- Alarm: Built-in white light warning light

- Temperature measurement range: 30  $^{\circ}\mathrm{C} \sim$  45  $^{\circ}\mathrm{C}$ 

- Accuracy: ±0.3°C, with calibration body; ±1°C ,without calibration body

## **Dual Lens Thermal Camera**

- Resolution: 400\*300 - Thermal lens: 13mm - Visible: 1/2.8"CMOS, 1080P

- Visible lens: 8mm

- Alarm: Built-in white light warning light

- Temperature measurement range: 30  $^{\circ}\mathrm{C} \sim$  45  $^{\circ}\mathrm{C}$ 

- Accuracy :  $\pm 0.3$  °C , with calibration body;  $\pm 1^{\circ}$ C , without calibration body