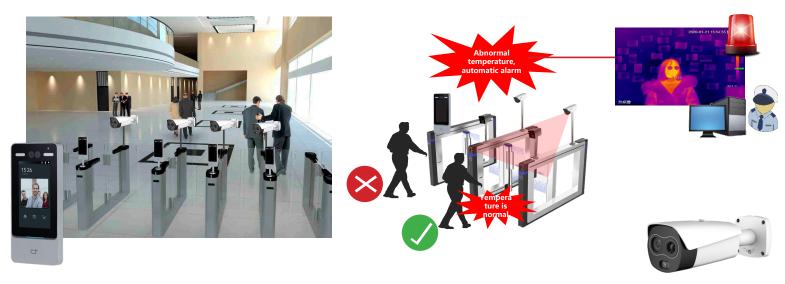

## ▶ Application: Body Temperature Measurement & Access Control

### **Provide Non-stop Access by Facial Recognition**

- Just scan face and go, no need to lineup for ID verification, it helps avoid people been exposed to virus
- Provide face video and snapshot for operator to track visitors with abnormal body temperature and make faster response

### **Safe and Quick Temperature Screening**

- Thermal camera offers contact-free temperature testing to replace manual screening, which reduces virus infection risk
- Operator can receive alarm notification timely when camera detects human with abnormal body temperature