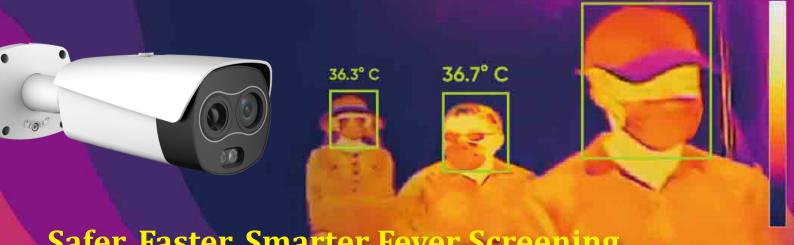

## Safer, Faster, Smarter Fever Screening

With built-in AI module, AiBase thermal camera is designed to detect and measure moving crowds body temperature to achieve fever screening at public facilities during the outbrake of coronavirus (COVID-19).

## **Accurate Detection**

- · High accurate body temperature measurement ±0.3° (with calibration body)
- · Al detection reduces false alarm from other heat sources