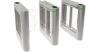

#### **Turnstile**

- Pedestal material: 304 stainless steel, thickness 2.0mm
- Motor type: Servo motor
- IR Light Detectors: 30 pairs
- Lane width: 600mm~1000mm
- Barrier material: Acrylic glass
- Power: AC 100-240V/50~60HZ