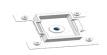

## **Calibration Body**

- Working temperature:  $5^{\circ}$ C  $\sim 50^{\circ}$ C

- Temperature resolution: 0.1 °C

- Temperature measurement accuracy: ± 0.2 °C

- Temperature stability:  $\pm$ ( 0.1  $\sim$  0.2 )  $^{\circ}$ C /30min

- Effective emissivity: 0.97±0.02

- Power: 220VAC 50Hz

- Ambient humidity : ≤80%RH