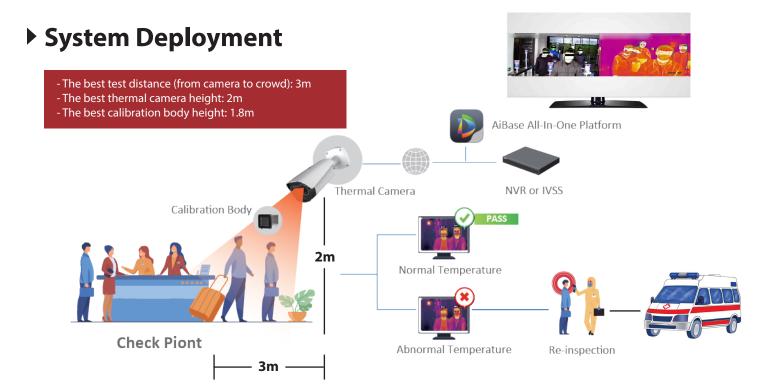

**Calibration Body** 

Manual Fever Screening

Low efficiency

Labor & time cost

## **Contact-free**

· Non-contact temperature measurement avoids physical contact and reduces cross-infection risks

## **Fast Pass**

- · Long measuring distance and wide coverage of thermal camera
- · Simultaneous multi-person detection

## **Accurate Detection**

- · High accurate body temperature measurement ±0.3° (with calibration body)
- · Al detection reduces false alarm from other heat sources

## **Temperature Alarm**

· Automatically trigger immediate alarm of abnormal temperature to notify operators

## **Data Tracking**

· Automatically record abnormal temperature information for further inspection, backup both video and human portrait

## **Labor Saving**

·Thermal camera can replace manual testing, save much on labor cost and testing time