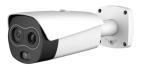

## **Dual Lens Thermal Camera**

- Resolution: 400\*300 - Thermal lens: 13mm - Visible: 1/2.8"CMOS, 1080P

- Visible lens: 8mm

- Alarm: Built-in white light warning light

- Temperature measurement range: 30  $^{\circ}\mathrm{C} \sim$  45  $^{\circ}\mathrm{C}$ 

- Accuracy :  $\pm 0.3$  °C , with calibration body;  $\pm 1^{\circ}$ C , without calibration body