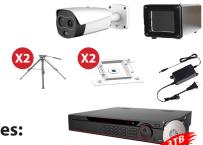

## **Al Contact-free Thermal Body Temperature Measurement Kit**

## **Kit includes:**

- 1 x Dual Lens Thermal camera
- 1 x Calibration body
- 1 x 5 Series AI NVR with 3T HDD
- 2 x Tripod
- 2 x Tripod convertor
- 1 x Camera power supply