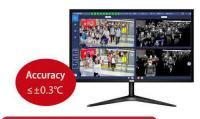

## **Accurate Detection**

- · High accurate body temperature measurement ±0.3° (with calibration body)
- · Al detection reduces false alarm from other heat sources

- Accuracy: ±0.3°C, with calibration body; ±1°C ,without calibration body

- Accuracy :  $\pm 0.3$  °C , with calibration body;  $\pm 1^{\circ}$ C , without calibration body