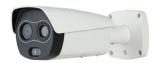

#### **Dual Lens Thermal Camera**

- Resolution: 256\*192 - Thermal lens: 3.5mm/7mm - Visible: 1/2.8"CMOS, 1080P

- Visible lens: 4mm/8mm

- Alarm: Built-in white light warning light

- Temperature measurement range: 30  $^{\circ}\mathrm{C} \sim$  45  $^{\circ}\mathrm{C}$ 

- Accuracy: ±0.3°C, with calibration body; ±1°C ,without calibration body