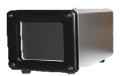

## **Calibration Body**

- Working temperature:  $5^{\circ}$ C  $\sim 50^{\circ}$ C

- Temperature resolution: 0.1 °C

- Temperature measurement accuracy: ± 0.2 °C

- Temperature stability:  $\pm$ ( 0.1  $\sim$  0.2 )  $^{\circ}$ C /30min

- Effective emissivity: 0.97±0.02

- Power: 220VAC 50Hz

- Ambient humidity : ≤80%RH