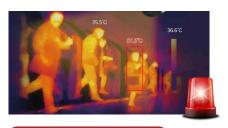

## Safer, Faster, Smarter Fever Screening

With built-in AI module, AiBase thermal camera is designed to detect and measure moving crowds body temperature to achieve fever screening at public facilities during the outbrake of coronavirus (COVID-19).

## **Temperature Alarm**

· Automatically trigger immediate alarm of abnormal temperature to notify operators

### **Safe and Quick Temperature Screening**

- Thermal camera offers contact-free temperature testing to replace manual screening, which reduces virus infection risk
- Operator can receive alarm notification timely when camera detects human with abnormal body temperature