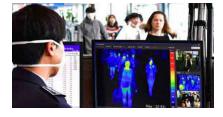

## Safer, Faster, Smarter Fever Screening

With built-in AI module, AiBase thermal camera is designed to detect and measure moving crowds body temperature to achieve fever screening at public facilities during the outbrake of coronavirus (COVID-19).

## **Accurate Detection**

- · High accurate body temperature measurement ±0.3° (with calibration body)
- · Al detection reduces false alarm from other heat sources