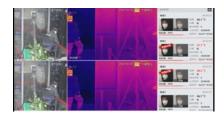

### **Provide Non-stop Access by Facial Recognition**

- Just scan face and go, no need to lineup for ID verification, it helps avoid people been exposed to virus
- Provide face video and snapshot for operator to track visitors with abnormal body temperature and make faster response

### **Safe and Quick Temperature Screening**

- Thermal camera offers contact-free temperature testing to replace manual screening, which reduces virus infection risk
- Operator can receive alarm notification timely when camera detects human with abnormal body temperature