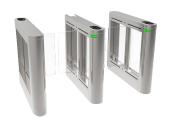

#### **Turnstile**

- Pedestal material: 304 stainless steel, thickness 2.0mm
- Motor type: Servo motor
- IR Light Detectors: 30 pairs
- Lane width: 600mm~1000mm
- Barrier material: Acrylic glass
- Power: AC 100-240V/50~60HZ