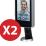

## **Face Recognition Terminal**

- 7 inch touch screen
- Face, card and password unlock; unlock by period
- Auto light compensation
- Detection distance: 0.3 m-2.0 m; human height: 0.9 m-2.4 m
- Face verification accuracy>99.5%; Face comparison speed 0.2s per person
- 100, 000 users, 100, 000 faces, 100, 000 passwords
- Liveness detection