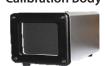

## **Calibration Body**

- Working temperature:  $5^{\circ}$ C  $\sim 50^{\circ}$ C

- Temperature resolution: 0.1 °C

- Temperature measurement accuracy: ± 0.2 °C

- Temperature stability:  $\pm$ ( 0.1  $\sim$  0.2 )  $^{\circ}$ C /30min

- Effective emissivity: 0.97±0.02

- Power: 220VAC 50Hz

- Ambient humidity : ≤80%RH