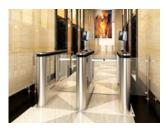

#### **Turnstile**

- Pedestal material: 304 stainless steel, thickness 2.0mm
- Motor type: Servo motor
- IR Light Detectors: 30 pairs
- Lane width: 600mm~1000mm
- Barrier material: Acrylic glass
- Power: AC 100-240V/50~60HZ